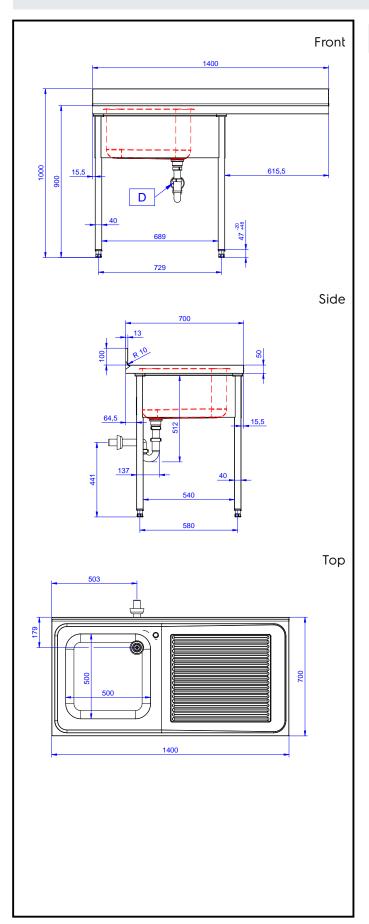

### Item No.

Made from 304 AISI stainless steel. The 50mm high worktop in 304 AISI stainless steel, 1mm in thickness, is sound-deadened and has an overflow rim and welded corners. Integral rear upstand, h=100mm, with 10mm radius. Allround apron. Square section legs 40x40mm on 1" height-adjustable feet (+/-20mm). Bowl mm600x500x300h with overflow pipe and 2"drain hole; right hand drainer. An undercounter dishwasher can be placed under the drainer.

#### Construction

- Sink tops easily slotted onto the legs and taps are easily installed from the rear.
- Square section legs and 40 mm height-adjustable feet in 304 AISI stainless steel.
- 100 mm upstand with 8 mm radioused corner and 13 mm deep, designed to be used against a wall.
- 50 mm worktop in 304 AISI stainless steel, 10/10 in thickness with overflow rim along the top.
- Bottom part of drain left free to house an undercounter dishwasher.
- Wide range of taps are available to suit every need.
- Drainage area suitable for drying operations
- 100 mm upstand with 10 mm radioused corner and 13 mm deep, designed to be used against a wall.

## **Key Information:**

External dimensions, Width:

133193 (NSBD1417R)

External dimensions, Depth:

External dimensions, Height:

Upstand Dimensions, Depth:

Upstand Dimensions, Depth:

Upstand Dimensions, Radius:

R=12

Bowls number 1

**Bowl dimensions** 500x500xH320

Net weight: 37.4 kg